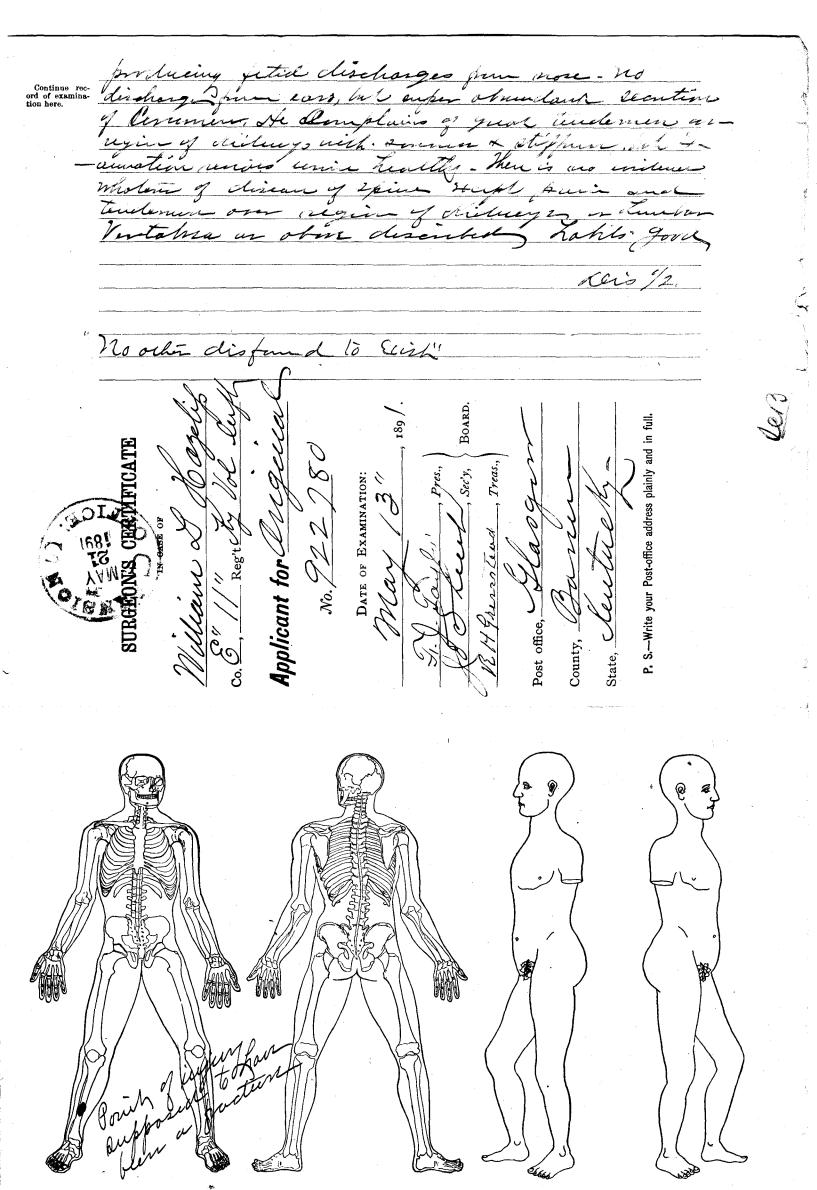

ed this applicant, who states that he is suffering from the following disability, incurred Cause of disa-bility. If a pensioner, fill in the amount; and if not, erase the whole line. Here give the claimant's statement as briefly and as compactly as possible. Upon examination we find the following objective conditions: Pulse rate, respiration, temperature feet description of the disabili-ties, in accord-ance with pars. 5, 6, 51, 52, &c., of Book of In-structions for 1889

dis heart. 1/8 Har Catanal. 2/18 Harh

Rate for EACH cause of disability rating for the disability caused by Ly

nation whether a disability is found to exist or not.

He is, in our opinion, entitled to

N. E-Always forward a certificate of examination whether a disability is found to exist or not.

(3504-300,000.) 6-552



Single surgeons will use this blank, changing "we" to read "l," and "our" to read "my." They will erase the words "Pres.," "Sec'y," "Treas.," and "Board" where the words appear, and sign at the foot of the certificate, and also on the back of the same.

PROVIDED FURTHER, That all examinations shall be thorough and searching, and the certificate contain a full description of the physical condition of the claimant at the time, which shall include all the physical and rational signs and a statement of all the structural changes. [Extract from Section 4, Act of Congress approved July 25, 1882.]

| Jest 3-106.                                                                                                                            |
|-----------------------------------------------------------