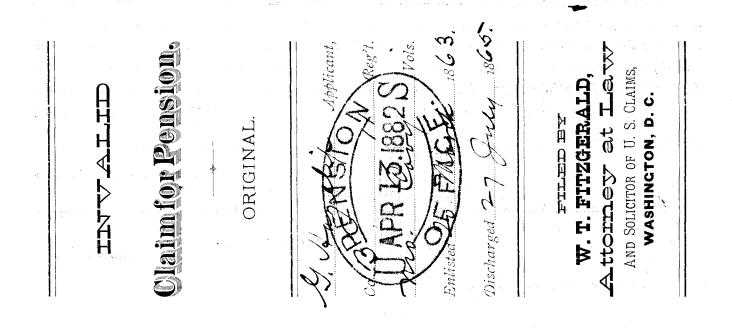

Sept. 19. 1882 To clamant in 6 Mid Ex orded cir, Dr Cysus Fr Kinne Bruswick n Acts of July 14, 1862, and March 3. 1873. Med Ex. ord. Dr. Kunnell Brunswick Mo Cir alty Fitzgerald Cir's 3-1 174 + 3-078. Manus Y P.O. Com of Surgn nishes. Letters to Decreasin and Enlisted: Roney for Statements, P.M. eseu. Discharged: Delicin & Rong Application filed: April Hulydenes Laird, awaits, Chronic dear heus. Re-enlisted: Creation in Service - ac mis offer A. S. furnished & VEx. ord. VBd. Ellenson ille Manhale Co, Kunf Attorney W. Bel P. 0. Mannielle, elleurhall (c. pus, Luit Or 62 - ally Suletin In for origin & R. D. Walines med at dis House. Cert. of Dis. Searched for Die 11/ ally Summen that he can [9149-30 M.] ELECTRO'S.