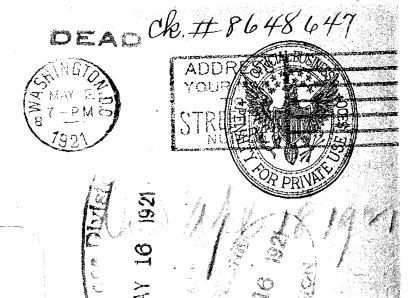

TO THE POSTMASTER:

The Act of August 17, 1912, prohibits the delivery of this letter to any person if the addressee has died or removed, or being a widow, is believed to have remarried; and postal regulations prohibit its delivery if the pensioner has reenlisted in the military or naval service of the United States, and require its return forthwith in any such case with a statement of the reasons for so doing, and if on account of death, remarriage or reenlistment, the date thereof if known.

EAP B. 11" Mo. V. Cav. MAY 12 1921 To the Chief. Finance Division: Yours (10 metry notified that check # 8648647, for \$ 100100 dated MAY 4 1921 in favor of GEORGE HAZELIP post-office Certificate # BRAYMER MO ACT MAY / CAMPBELL 610646 Class ACT. MAY with the information that the pensioner died Ukull8,,1927 and said check has this day been communication Very respectfully. GUY O. TAYLOB. Disbursing Clerk.