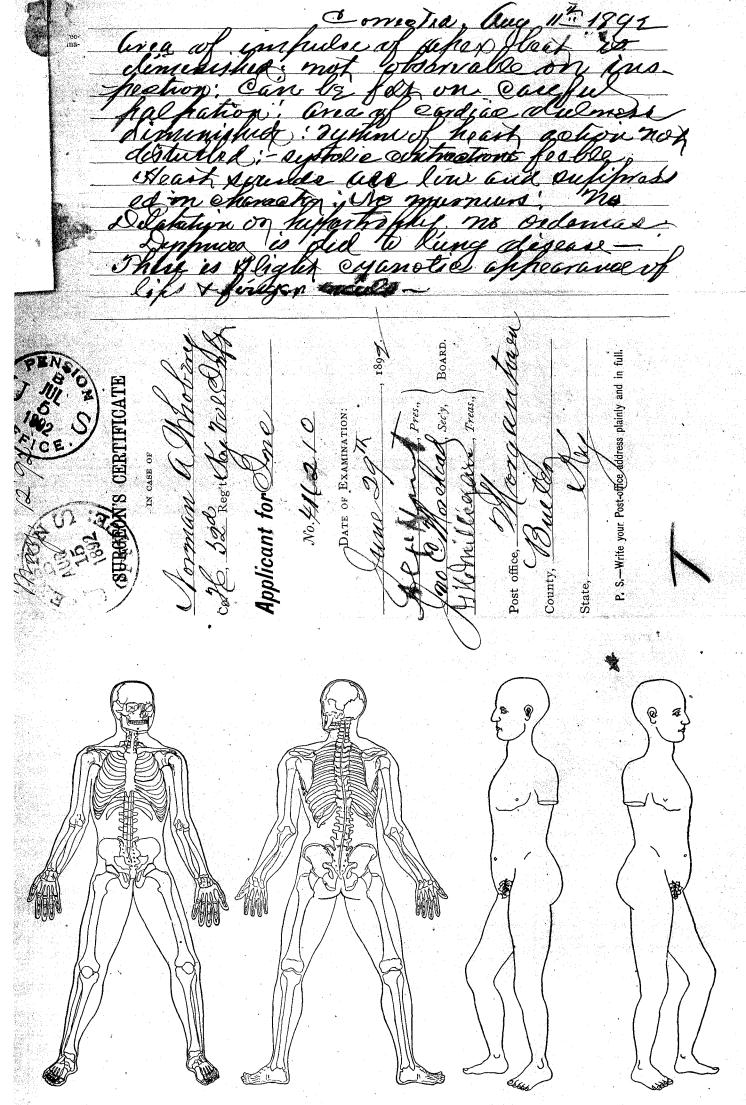

## **Dear Patron:**

We regret that the enclosed photocopies are the best we were able to obtain using our normal reproduction process. This is caused primarily by the age and faded conditions of some of the documents from which these copies were made.