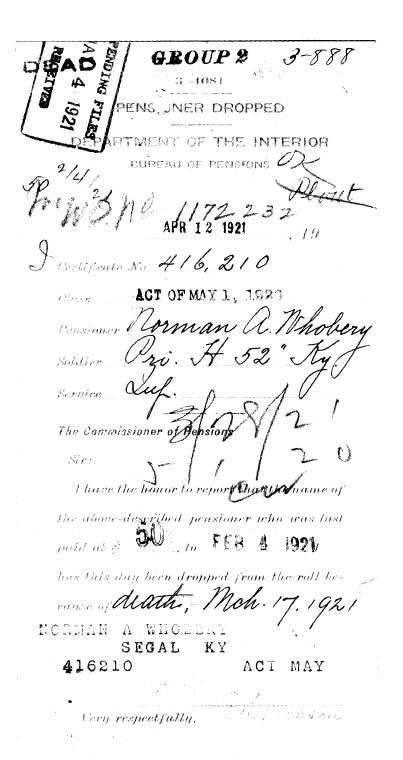

|
| FECEN IN TOTAL TOTAL STATE OF THE PARTY OF T |

Pension Form 5328 Rev. Dec. 1932 MBAC-c WHOBREY, Emer WC-904 967.

I certify that I am the duly appointed and action Administrator of the estate of Dr. John K. Wood, deceased and that he attended Emer Whobrey in her last illness and that his charges for said services were Five Dollars which were paid by Phlemon Whobrey.

This June 28, 1935.

Mrs JK Hord



Chief, Finance Division.

NOTE.—Every name dropped to be thus reported at once, and when cause of dropping is death, state date of death, when known.

6-249

n.W.



MAY 8 192 PAYISION APR 18

| PENSI JER DROPPED