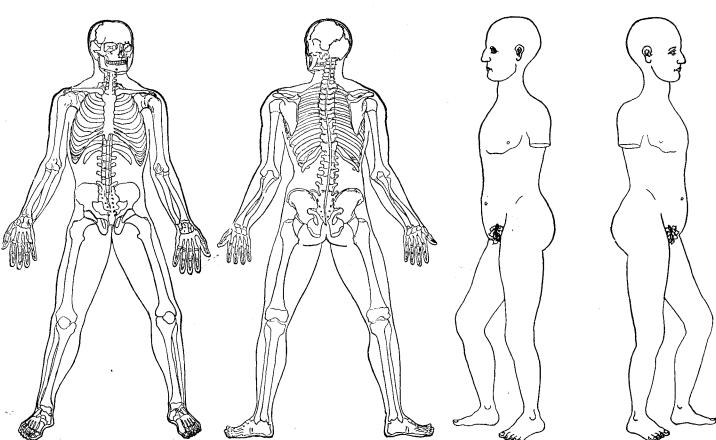

| الله (ت<br>الله (ت                                         | ANT FOR Ince or  No.4116210  DATE OF EXAMINATION:  Range Sec'y,  Range S |



The outlines of the human skeleton and figure should be used to indicate precisely the location of a disease or injury, the entrance and exit of a missile, an amputation, etc.

Attention is invited to the outlines of the human skeleton and figure upon the back of

this certificate, and they should be used whenever it is possible to indicate precisely the location of a disease or injury, the entrance and exit of a missile, an amputation, &c. The absence of a member from a session of a board and the reason therefor, if known, and the name of the absentee, must be indorsed upon each certificate. Insert character and number of claim. Name and rank of claimant. We hereby certify that in compliance with the requirements of the law we have carefully examined this applicant, who states that he i